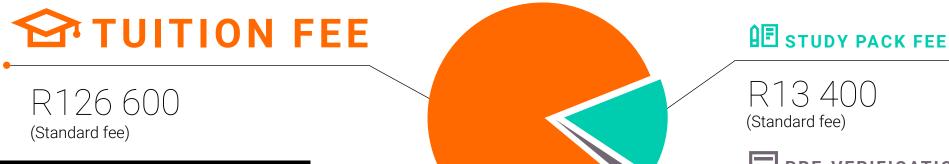

#### Bachelor of Design in Interior Design (majoring in Environmental, Social or Commercial Design)

| UPFRONT PAYMENT OPTIONS                   |          |            |           |   |
|-------------------------------------------|----------|------------|-----------|---|
| Fee Options (per year)                    | Tuition  | Study Pack | Total Fee |   |
| EARLY BIRD Due 30 September 2025          | R118 500 | R12 500    | R131 000  | C |
|                                           |          |            |           |   |
| <b>STANDARD</b> Due Registration Day 2026 | R126 600 | R13 400    | R140 000  | ( |