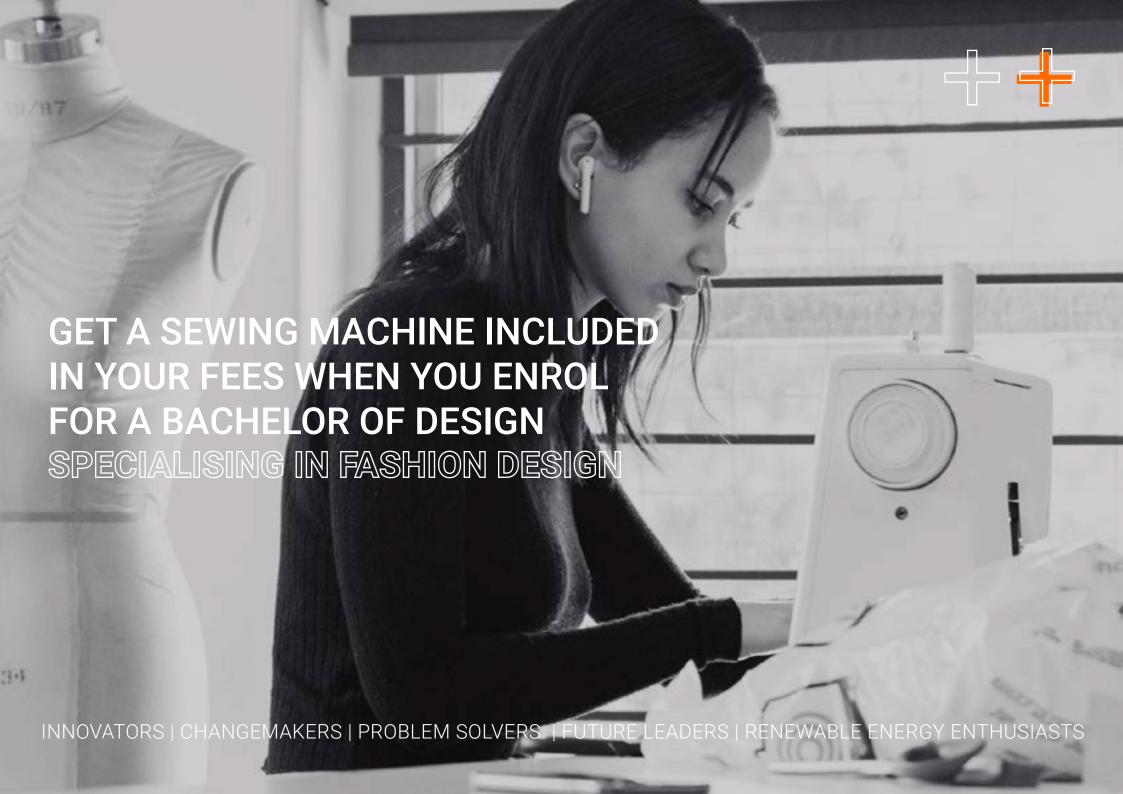

### BACHELOR OF DESIGN specialising in Fashion Design

Accredited Bachelor of Design Programme [SAQA ID: 110828 | NQF Level 7 | 3 Years Full time]

- Sewing Machine
- Wacom tablet
- Various art supplies
- Portfolio bag
- **ITC Support**
- Inscape Study Pack
- Student profile on INCONNECT
- Student card
- On site WiFi
- Courseware