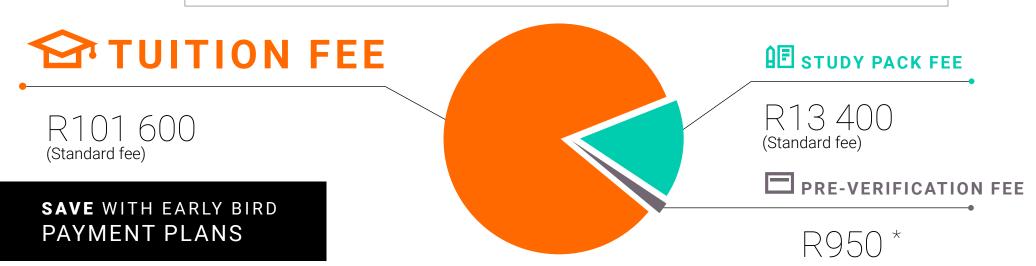

| STANDARD                  | R101 600 | R13 400  | R115 000 |
|---------------------------|----------|----------|----------|
| Due Registration Day 2026 | 10100    | 1110 100 | 11110000 |

| J11                             |                         |                           |           |  |
|---------------------------------|-------------------------|---------------------------|-----------|--|
| M                               | MONTHLY PAYMENT OPTIONS |                           |           |  |
| Payment Options                 | Enrolment Fee           | 11 x Payments (Jan - Nov) | Total Fee |  |
| Debit Order/ Credit<br>Card/EFT | R11 503                 | R9 411                    | R115 025  |  |
|                                 |                         |                           |           |  |
| Debit Order/Credit<br>Card/EFT  | R12 305                 | R10 068                   | R123 050  |  |