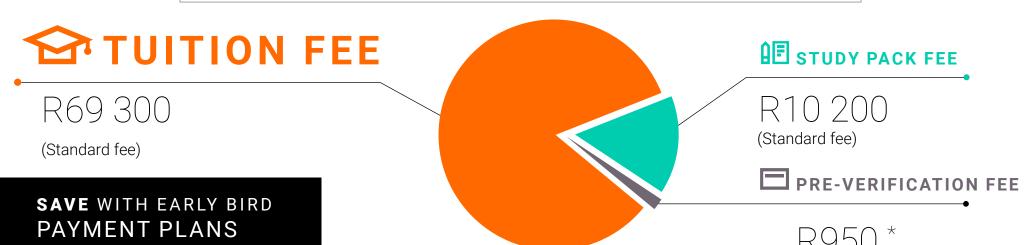

### **DIPLOMA** in Graphic Design

Accredited Diploma Programme [SAQA ID: 48438 | NQF Level 6 | 3 Years Full time]

#### **STUDY PACK INCLUDES**

#### **Full Adobe Creative Cloud**

#### **Full Microsoft Office Suite**

Web & desktop version with full functionality.

#### **Subscriptions**

#### **Textbooks**

#### \*all programmes run subject to availability on specific learning hubs and subject to demand < Back to contents

- Various art supplies
- Portfolio bag
- **ITC Support**
- Inscape Study Pack
- Student profile on INCONNECT
- Student card
- On site WiFi
- Courseware