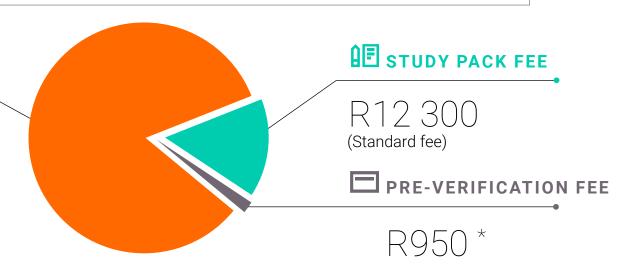

| STANDARD  Due Registration Day 2026 | R82 200 | R12 300 | R94 500 |
|-------------------------------------|---------|---------|---------|
|-------------------------------------|---------|---------|---------|

| STANDARD                  | R82 200 | R12 300 | R94 500 |
|---------------------------|---------|---------|---------|
| Due Registration Day 2026 |         |         |         |

| Debit Order/Credit R10 112 R8 273 R | R101 115 |
|-------------------------------------|----------|
|-------------------------------------|----------|