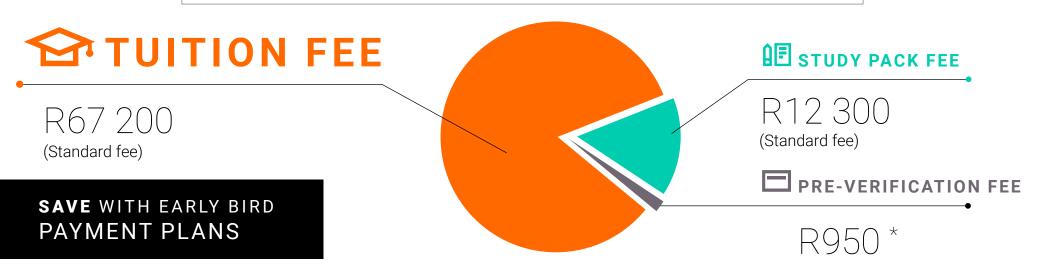

### **DIPLOMA** in Interior Design

Accredited Diploma Programme [SAQA ID: 48440 | NQF Level 6 | 3 Years Full time]

#### **STUDY PACK INCLUDES**

#### **Full Adobe Creative Cloud**

#### **Full Microsoft Office Suite**

#### **Subscriptions**

< Back to contents

#### **Textbooks**

Students will be provided with recommended textbooks on receipt of the study pack.

#### \*all programmes run subject to availability on specific learning hubs and subject to demand

- Various art and technical supplies
- Portfolio bag
- **ITC Support**
- Inscape Study Pack
- Student profile on INCONNECT
- Student card
- On site WiFi
- Courseware

| STANDARD                  | R67 200 | R12 300 | R79 500 | OR |
|---------------------------|---------|---------|---------|----|
| Due Registration Day 2026 |         |         |         |    |

| MONTHLY PAYMENT OPTIONS         |               |                           |           |  |
|---------------------------------|---------------|---------------------------|-----------|--|
| Payment Options                 | Enrolment Fee | 11 x Payments (Jan - Nov) | Total Fee |  |
| Debit Order/ Credit<br>Card/EFT | R7 918        | R6 478                    | R79 180   |  |
|                                 |               |                           |           |  |
| Debit Order/Credit<br>Card/EFT  | R8 507        | R6 960                    | R85 065   |  |