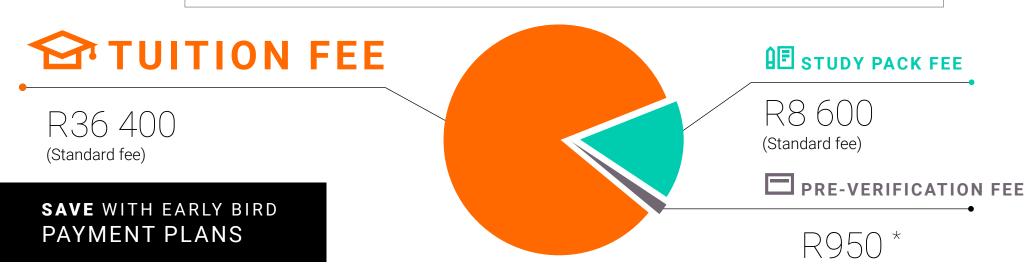

#### Higher Certificate in Design Techniques (Graphic Design)

| UPFRONT PAYMENT OPTIONS            |         |            |           |    |
|------------------------------------|---------|------------|-----------|----|
| Fee Options (per year)             | Tuition | Study Pack | Total Fee |    |
| EARLY BIRD Due 30 September 2025   | R34 000 | R8 000     | R42 000   | OR |
|                                    | ·       |            |           | •  |
| STANDARD Due Registration Day 2026 | R36 400 | R8 600     | R45 000   | OR |