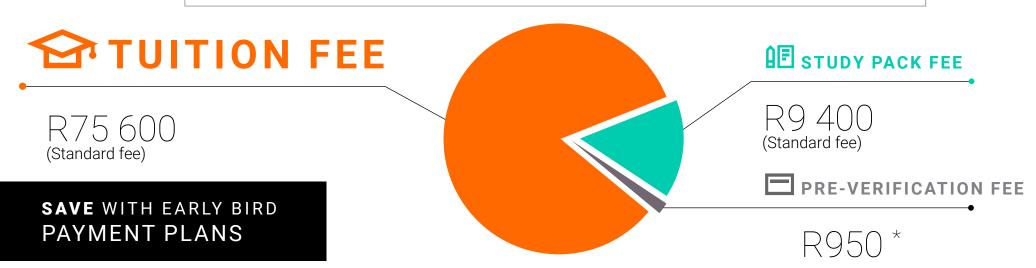

| STANDARD  Due Posistration Day 2026 | R75 600 | R9 400 | R85 000 | OR |
|-------------------------------------|---------|--------|---------|----|
| Due Registration Day 2026           |         |        |         |    |