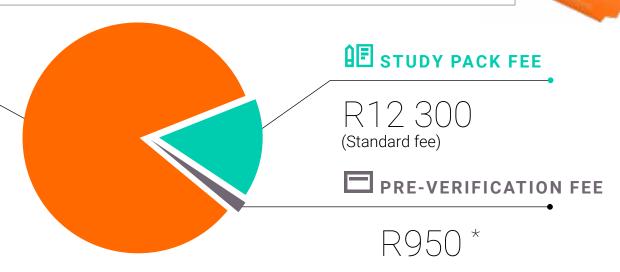

| STANDARD  Due Registration Day 2026 | R82 200 | R12 300 | R94 500 |
|-------------------------------------|---------|---------|---------|
|-------------------------------------|---------|---------|---------|

| STANDARD                  | R82 200 | R12 300 | R94 500 |
|---------------------------|---------|---------|---------|
| Due Registration Day 2026 |         |         |         |

| Debit Order/Credit R10 112 R8 273 R | R101 115 |
|-------------------------------------|----------|
|-------------------------------------|----------|