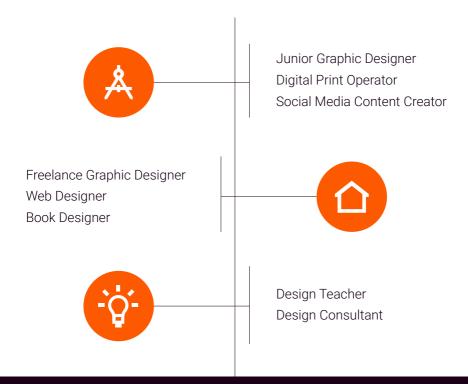

### **CAREER** OPPORTUNITIES

### SUBJECTS

An eclectic range of job opportunities are available for graduates with a Graphic Design Diploma including, Junior Graphic Designer at advertising agencies, design consultancies, design studios, commercial printers, repro houses and in-house design studios, Design Teacher, Digital Print Operator and as a freelance Graphic Designer.