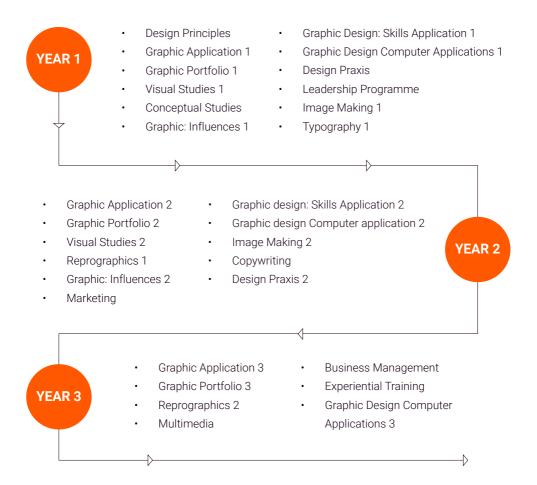

### FOCUS AREAS

- Design Principles
- Conceptual Studies
- Graphic Application
- Copywriting
- Multimedia

- Typography
- Software
- Graphic Influences
- Communication
- Production Techniques

### **COURSE** STRUCTURE

- 3 years full time
- ✓ NQF Level 6
- ✓ 8 x 1h 45 min sessions per week
- Approximately 2.5 hours additional independent study per session
- ✓ 40 hours of Job Shadowing to be completed in the second year
- 240 hours of Experiential Training completed in the third year
- ✓ Innovative continuous project-based assessment
- Portfolio showcase of select work completed in the first, second, and third year