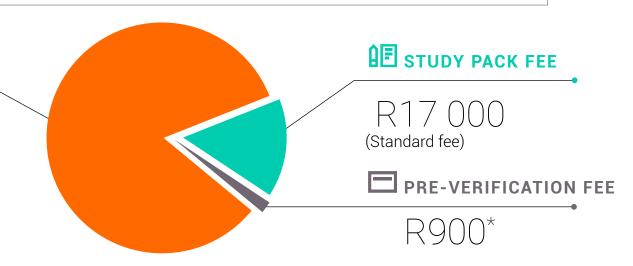

| STANDARD                  | R72 850 | R17 000 | R89 850 |
|---------------------------|---------|---------|---------|
| Due Registration Day 2025 |         |         |         |

Debit Order/Credit R9 614 R7 866 R96 140