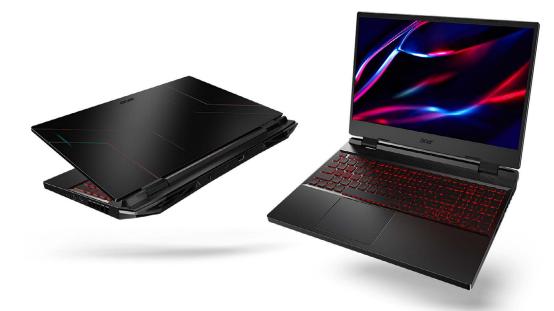

# WINDOWS DEVICE

#### **SPECIFICATIONS**

Windows Device (suitable for all Built Environment courses)

#### **ACER NITRO 5 OR SIMILAR**

- Processor: Intel i7-13620H
- Display screen: 15.6"
- Memory: 16GB Ram
- NVIDIA GEFORCE RTX4060 Graphics processor 8GB
- Storage: 512GB SSD
- Interfaces: USB 3.2 Gen 2 (up to 10 Gbps), DisplayPort over USB-C, Thunderbolt 4, USB charging 5 V; HDMI
- Additional features: Built in webcam & microphone
- Operating System: Microsoft Win11
- Microsoft 365 A1 Educational Online version
- Additional Services: Onboarding and setup into Inscape environment
- 3 Year Onsite Warranty

R33 000 incl. VAT (Upfront Payment)

- Price subject to exchange rate fluctuation
- Delivery 4-6 weeks, while stocks last
- Payment terms available over 5 instalments, starting 31 Dec 2024.
- · Terms attract an increased admin fee
- Cancellation or changes in device selection may be done within 5 days of device selection and must be in writing. Thereafter, no cancellations or changes will be accommodated.