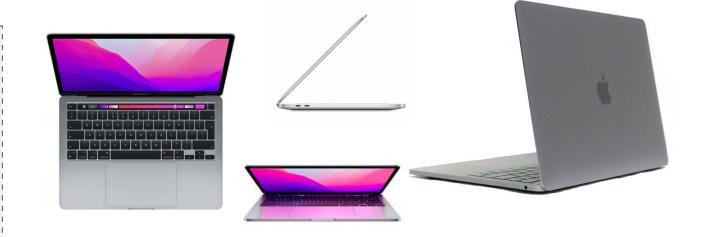

# **APPLE MAC DEVICE**

#### **SPECIFICATIONS**

### Apple Device (suitable for all non-Built Environment courses)

#### MACBOOK PRO 14"

- Processor: Apple M3 Chip
- Display screen: 14" Liquid XDR Display
- 16GB Unified Memory
- Video Processor: onboard Apple
- Storage: 512GB SSD
- Interfaces: 8 Core CPU
- Additional features: 10 Core GPU
- Operating System: macOS
- Microsoft 365 A1 Educational Online version
- Additional Services: Onboarding and setup into Inscape environment
- 1 Year Warranty as per Apple Warranty Policy
- Space Grey

R42 000 incl. VAT (Upfront Payment)

- Price subject to exchange rate fluctuation
- Delivery 6-8 weeks while stocks last
- Payment terms available over 5 instalments, starting 31 Dec 2024
- · Terms attract an increased admin fee
- Cancellation or changes in device selection may be done within 5 days of device selection and must be in writing. Thereafter, no cancellations or changes will be accommodated.