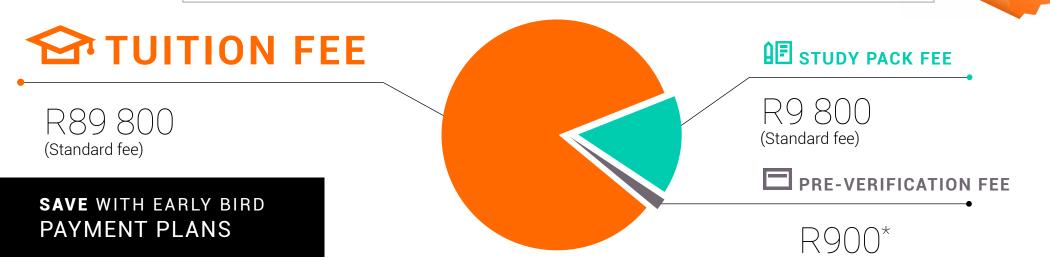

#### **Higher Certificate in Architectural Technology**

| UPFRONT PAYMENT OPTIONS          |         |            |           |  |
|----------------------------------|---------|------------|-----------|--|
| Fee Options (per year)           | Tuition | Study Pack | Total Fee |  |
| EARLY BIRD Due 30 September 2024 | R83 895 | R9 125     | R93 020   |  |

| STANDARD Due Registration Day 2025 | R89 800 | R9 800 | R99 600 | OR |
|------------------------------------|---------|--------|---------|----|
|------------------------------------|---------|--------|---------|----|