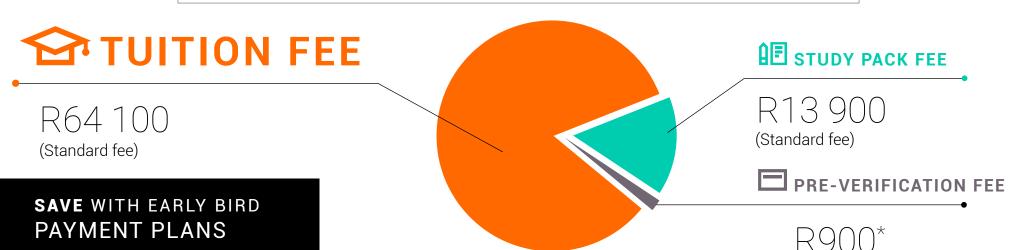

#### Diploma in Interior Design

Due Registration Day 2025

| UPFRONT PAYMENT OPTIONS          |         |            |           |   |  |
|----------------------------------|---------|------------|-----------|---|--|
| Fee Options (per year)           | Tuition | Study Pack | Total Fee |   |  |
| EARLY BIRD Due 30 September 2024 | R59 900 | R13 000    | R72 900   | C |  |
|                                  |         |            |           |   |  |
| STANDARD                         | D64 100 | D12.000    | D79.000   | , |  |

R64 100

R13 900

R78 000

| MONTHLY PAYMENT OPTIONS         |               |                           |           |  |
|---------------------------------|---------------|---------------------------|-----------|--|
| Payment Options                 | Enrolment Fee | 11 x Payments (Jan - Nov) | Total Fee |  |
| Debit Order/ Credit<br>Card/EFT | R7 800        | R6 382                    | R78 003   |  |
|                                 |               |                           |           |  |
| Debit Order/Credit<br>Card/EFT  | R8 346        | R6 829                    | R83 460   |  |