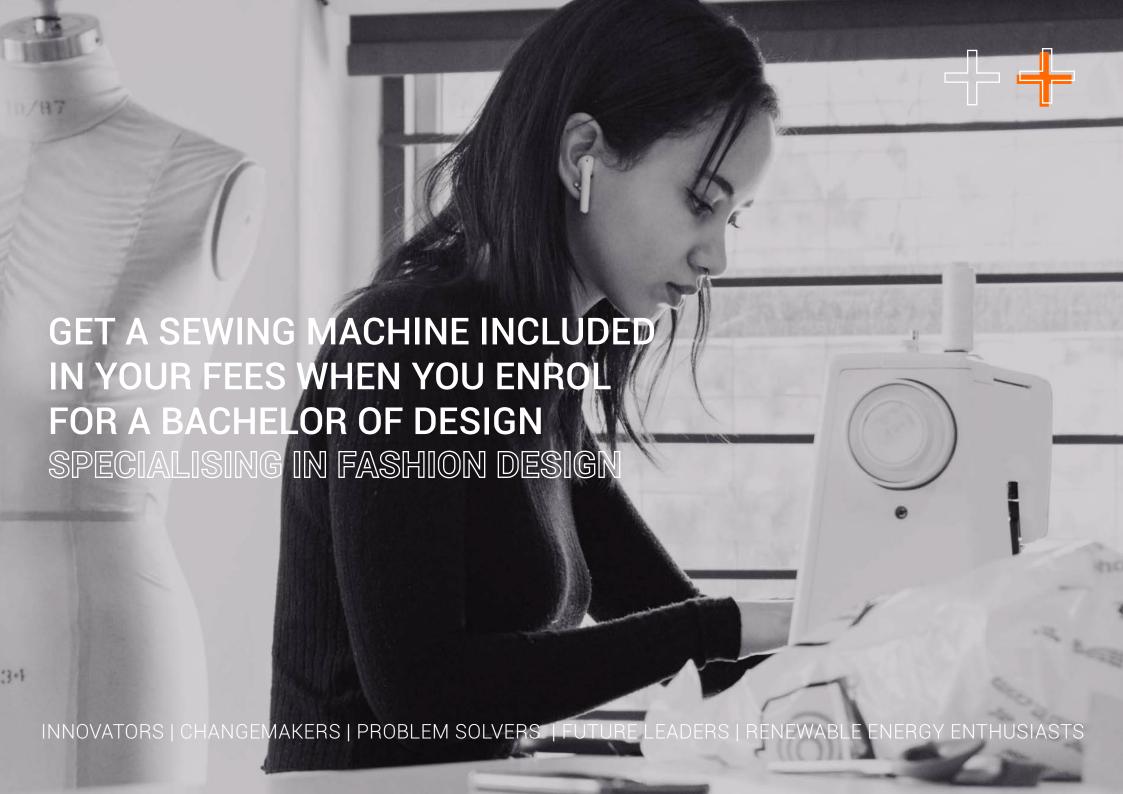

### BACHELOR OF DESIGN specialising in Fashion Design

Accredited Bachelor of Design Programme [SAQA ID: 110828 | NQF Level 7 | 3 Years Full time]

#### **Textbooks**

Students will be provided with recommended textbooks on receipt of the study pack.

- Sewing Machine
- Wacom tablet
- Various art supplies
- Portfolio bag
- **ITC Support**
- Inscape Study Pack
- Student profile on IN.CONNECT
- Digital student card
- On site WiFi
- Courseware