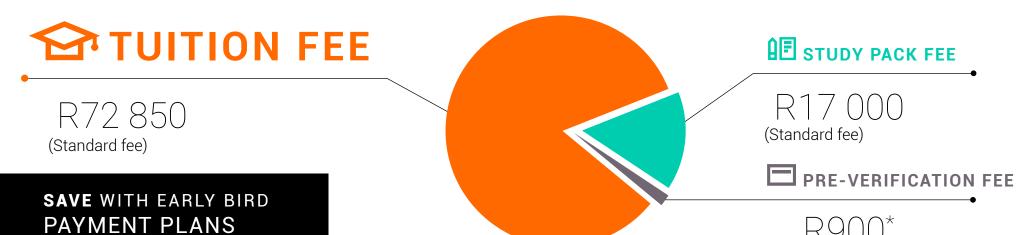

### BACHELOR OF DESIGN specialising in Graphic Design

Accredited Bachelor of Design Programme [SAQA ID: 110828 | NQF Level 7 | 3 Years Full time]

R72 850 (Standard fee)

**SAVE WITH EARLY BIRD PAYMENT PLANS** 

#### **STUDY PACK**

#### \*Course dependent

- Textbooks
- Stationery and Equipment
- LinkedIn Learning
- Course-specific software licenses
- Online library subscription
- Grammarly
- E-books
- Workshop fee
- Hardware support including: 3 x support tickets (onsite & helpdesk tickets)
- Digital Student Card
- ProQuest