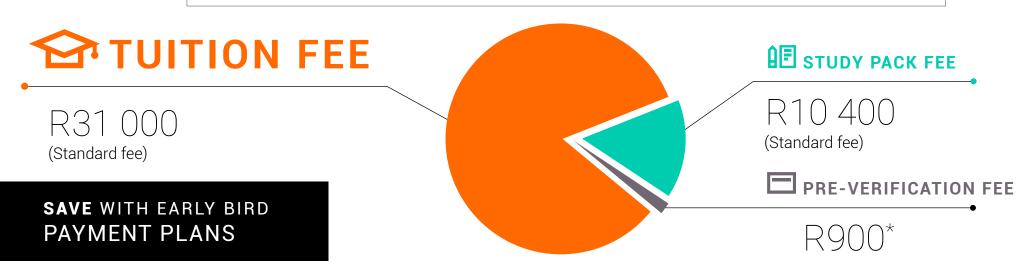

#### Higher Certificate in Design Techniques (Graphic Design)

| UPFRONT PAYMENT OPTIONS            |         |            |           |    |
|------------------------------------|---------|------------|-----------|----|
| Fee Options (per year)             | Tuition | Study Pack | Total Fee |    |
| EARLY BIRD Due 30 September 2024   | R28 500 | R9 000     | R37 500   | OR |
|                                    |         |            |           |    |
| STANDARD Due Registration Day 2025 | R31 800 | R9 600     | R41 400   | OR |

| MONTHLY PAYMENT OPTIONS         |               |                           |           |  |
|---------------------------------|---------------|---------------------------|-----------|--|
| Payment Options                 | Enrolment Fee | 11 x Payments (Jan - Nov) | Total Fee |  |
| Debit Order/ Credit<br>Card/EFT | R4 013        | R3 283                    | R40 125   |  |
|                                 |               |                           |           |  |