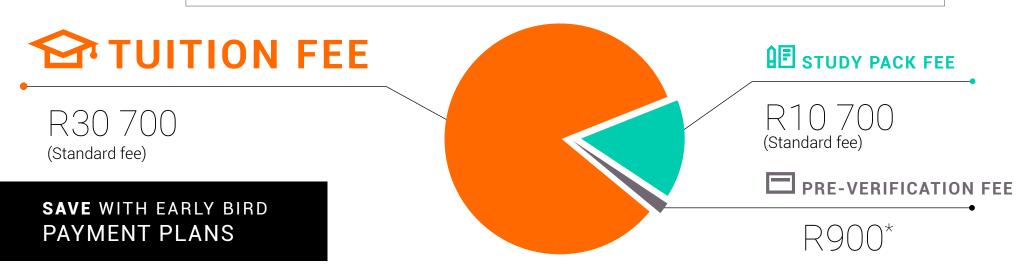

| STANDARD Due Registration Day 2025 | R30 700 | R10 700 | R41 400 | OR |
|------------------------------------|---------|---------|---------|----|
|------------------------------------|---------|---------|---------|----|

| Card/EFT | Debit Order/Credit<br>Card/EFT | R4 430 | R3 624 | R44 298 |
|----------|--------------------------------|--------|--------|---------|
|----------|--------------------------------|--------|--------|---------|