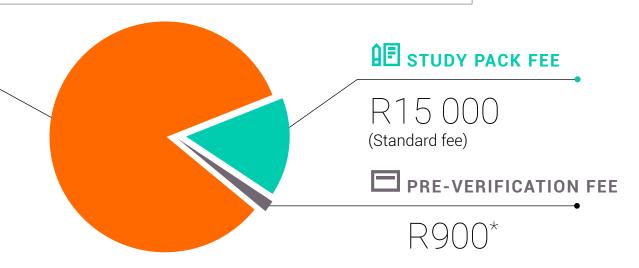

#### **PRE-VERIFICATION FEE**

The Pre-Verification Fee is payable on application. All applicants applying for accredited and registered qualifications are required to be pre-verified by the Registrar. The Pre-Verification Fee can be paid by credit card or direct EFT.

#### The following terms and conditions apply:

 The Pre-Verification Fee is non-refundable and is in addition to the Total Fee.

#### **STUDY PACK**

#### \*Course dependent

- Textbooks
- Stationery and Equipment
- LinkedIn Learning
- Course-specific software licenses
- Online library subscription
- Grammarly
- E-books
- Workshop fee
- Hardware support including: 3 x support tickets (onsite & helpdesk tickets)
- Digital Student Card
- ProQuest