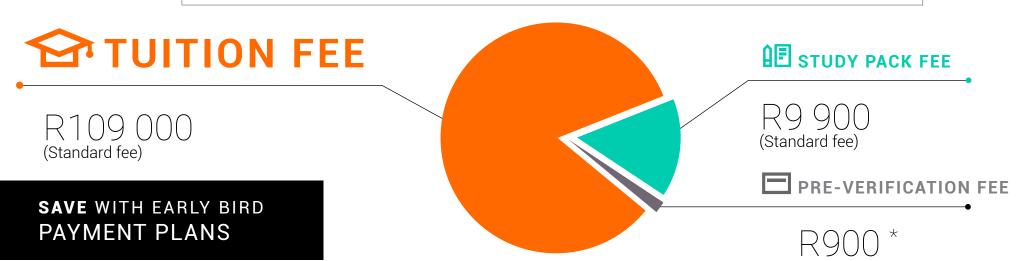

#### Bachelor of Arts Honours in Design - Contact Learning

| UPFRONT                          | PAYMENT OP | TIONS      |           |  |
|----------------------------------|------------|------------|-----------|--|
| Fee Options (per year)           | Tuition    | Study Pack | Total Fee |  |
| EARLY BIRD Due 30 September 2024 | R101 900   | R9 290     | R111 190  |  |

| STANDARD                  | R109 000  | R9 900  | R118 900  | OR |
|---------------------------|-----------|---------|-----------|----|
| Due Registration Day 2025 | 11103 000 | 113 300 | 11110 300 | 0  |