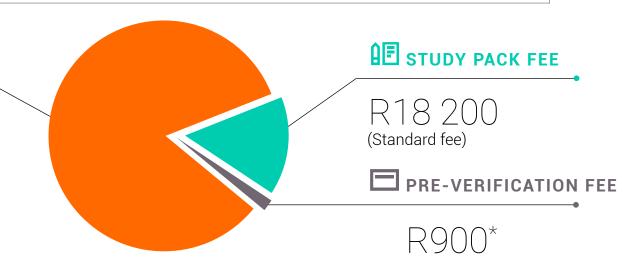

#### Bachelor of Design in Interior Design (majoring in Environmental, Social or Commercial Design)

| UPFRON                             | T PAYMENT OP | TIONS      |           |   |
|------------------------------------|--------------|------------|-----------|---|
| Fee Options (per year)             | Tuition      | Study Pack | Total Fee |   |
| EARLY BIRD Due 30 September 2024   | R114 400     | R17 000    | R131 400  |   |
|                                    |              |            |           | - |
| STANDARD Due Registration Day 2025 | R122 300     | R18 200    | R140 500  |   |