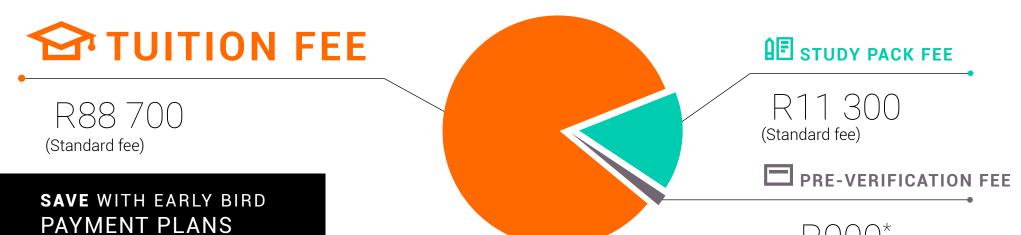

| STANDARD                  | R88 700  | R11 300  | R100 000  |  |
|---------------------------|----------|----------|-----------|--|
| Due Registration Day 2025 | 1100 700 | 1111 300 | 11100 000 |  |

| MONTHLY PAYMENT OPTIONS         |               |                           |           |  |
|---------------------------------|---------------|---------------------------|-----------|--|
| Payment Options                 | Enrolment Fee | 11 x Payments (Jan - Nov) | Total Fee |  |
| Debit Order/ Credit<br>Card/EFT | R10 004       | R8 185                    | R100 035  |  |
|                                 |               |                           |           |  |
| Debit Order/Credit<br>Card/EFT  | R10 703       | R8 757                    | R107 033  |  |