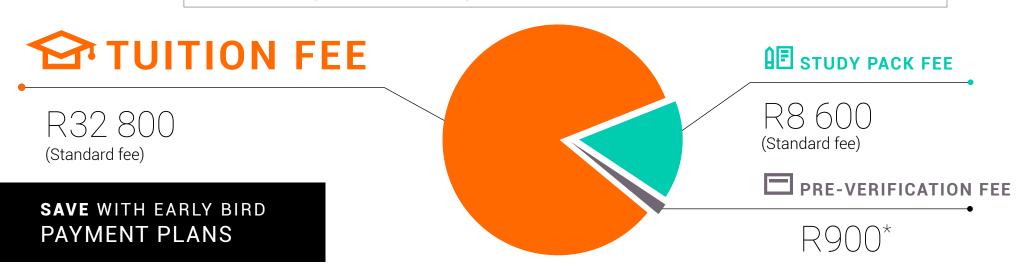

| STANDARD Due Registration Day 2025 | R32 800 | R8 600 | R41 400 | OR |
|------------------------------------|---------|--------|---------|----|
|------------------------------------|---------|--------|---------|----|

| Debit Order/Credit | R4 430  | R3 624  | R44 298  |
|--------------------|---------|---------|----------|
| Card/EFT           | 114 430 | 113 024 | 1144 230 |