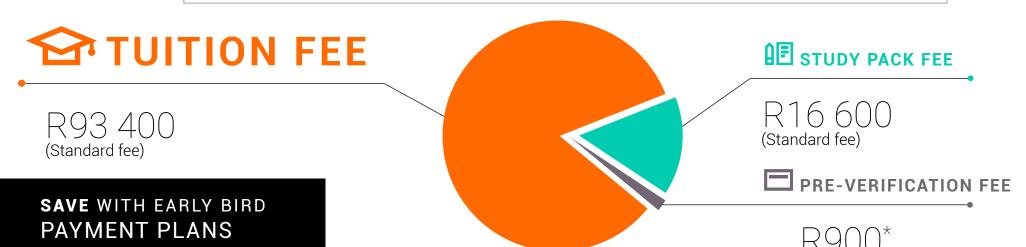

### **BACHELOR OF ARTS** in Digital Marketing and Communication

Accredited Bachelor of Arts Programme [SAQA ID: 111310 | NQF Level 7 | 3 Years Full time]

#### **Bachelor of Arts in Digital Marketing and Communication**

| UPFRONT PAYMENT OPTIONS          |         |            |           |    |  |
|----------------------------------|---------|------------|-----------|----|--|
| Fee Options (per year)           | Tuition | Study Pack | Total Fee |    |  |
| EARLY BIRD Due 30 September 2024 | R88 000 | R15 500    | R103 500  | OR |  |
|                                  |         |            |           |    |  |
| OTANDADD.                        |         |            |           | 1  |  |

| STANDARD  Due Registration Day 2025 | R93 400 | R16 600 | R110 000 | OR |
|-------------------------------------|---------|---------|----------|----|

| N                               | MONTHLY PAYMENT OPTIONS |                           |           |  |  |
|---------------------------------|-------------------------|---------------------------|-----------|--|--|
| Payment Options                 | Enrolment Fee           | 11 x Payments (Jan - Nov) | Total Fee |  |  |
| Debit Order/ Credit<br>Card/EFT | R11 075                 | R9 061                    | R110 745  |  |  |
|                                 |                         |                           |           |  |  |
| Debit Order/Credit<br>Card/EFT  | R11 770                 | R9 630                    | R117 700  |  |  |