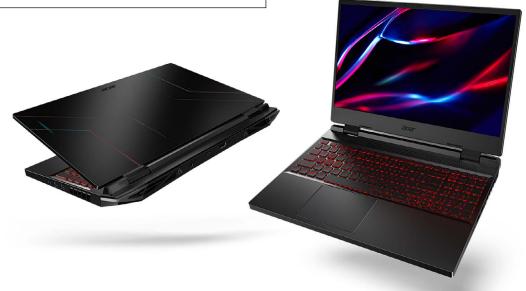

### WINDOWS DEVICE

NOTE: DEVICE SPECIAL UNTIL 31 OCT 2024 FOR UPFRONT PAYMENT R29 500

incl. VAT

### **SPECIFICATIONS**

Windows Device (suitable for all Built Environment courses)

### **ACER NITRO 5 OR SIMILAR**

- Processor: Intel i7-13620H
- Display screen: 15.6"
- Memory: 16GB Ram
- NVIDIA GEFORCE RTX4060 Graphics processor 8GB
- Storage: 512GB SSD
- Interfaces: USB 3.2 Gen 2 (up to 10 Gbps), DisplayPort over USB-C, Thunderbolt 4, USB charging 5 V; HDMI
- Additional features: Built in webcam & microphone
- Operating System: Microsoft Win11
- Microsoft 365 A1 Educational Online version
- Additional Services: Onboarding and setup into Inscape environment
- 3 Year Onsite Warranty

R33 000 incl. VAT (Upfront Payment)

- Price subject to exchange rate fluctuation
- Delivery 4-6 weeks, while stocks last
- Payment terms available over 6 instalments, starting 31 Dec 2024.
- · Terms attract an increased admin fee
- Cancellation or changes in device selection may be done within 5 days of device selection and must be in writing. Thereafter, no cancellations or changes will be accommodated.