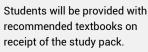

### Diploma in Graphic Design

| UPFRONT PAYMENT OPTIONS            |         |            |           |    |  |
|------------------------------------|---------|------------|-----------|----|--|
| Fee Options (per year)             | Tuition | Study Pack | Total Fee |    |  |
| EARLY BIRD Due 30 September 2024   | R58 900 | R14 000    | R72 900   | OR |  |
|                                    |         |            |           |    |  |
| STANDARD Due Registration Day 2025 | R63 000 | R15 000    | R78 000   | OF |  |