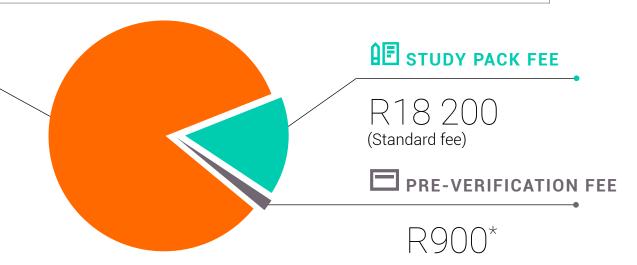

### BACHELOR OF DESIGN IN INTERIOR DESIGN (Majoring in Environmental, Social or Commercial Design)

Accredited Bachelor of Design Programme [SAQA ID: 116381 | NQF Level 7 | 3 Years Full time]

### → TUITION FEE

R122 300 (Standard fee)

SAVE WITH EARLY BIRD PAYMENT PLANS

### Bachelor of Design in Interior Design (majoring in Environmental, Social or Commercial Design)

| UPFRON                             | T PAYMENT OP | TIONS      |           |   |
|------------------------------------|--------------|------------|-----------|---|
| Fee Options (per year)             | Tuition      | Study Pack | Total Fee |   |
| EARLY BIRD Due 30 September 2024   | R114 400     | R17 000    | R131 400  |   |
|                                    |              |            |           | - |
| STANDARD Due Registration Day 2025 | R122 300     | R18 200    | R140 500  |   |