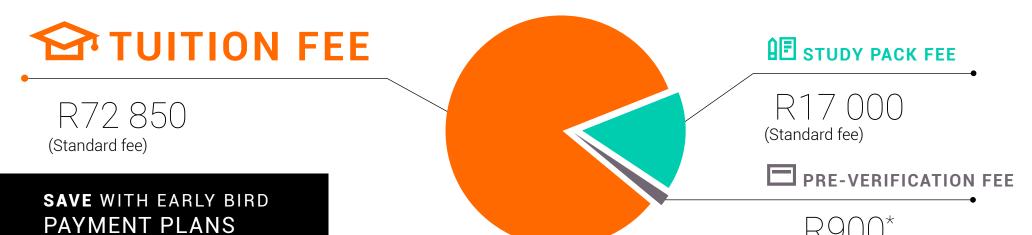

### BACHELOR OF DESIGN specialising in Graphic Design

Accredited Bachelor of Design Programme [SAQA ID: 110828 | NQF Level 7 | 3 Years Full time]

R72 850 (Standard fee)

**SAVE WITH EARLY BIRD PAYMENT PLANS** 

| STANDARD                  | R72 850 | R17 000 | R89 850 |
|---------------------------|---------|---------|---------|
| Due Registration Day 2025 |         |         |         |

Debit Order/Credit R9 614 R7 866 R96 140