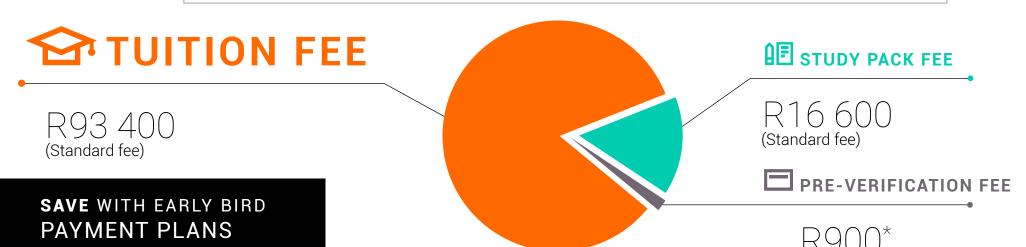

### **Bachelor of Arts in Digital Marketing and Communication**

| UPFRONT PAYMENT OPTIONS          |         |            |           |    |  |
|----------------------------------|---------|------------|-----------|----|--|
| Fee Options (per year)           | Tuition | Study Pack | Total Fee |    |  |
| EARLY BIRD Due 30 September 2024 | R88 000 | R15 500    | R103 500  | OR |  |
|                                  |         |            |           |    |  |
| OTANDADD.                        |         |            |           | 1  |  |

| STANDARD Due Registration Day 2025 | R93 400 | R16 600 | R110 000 | OR |
|------------------------------------|---------|---------|----------|----|

| MONTHLY PAYMENT OPTIONS         |               |                           |           |  |
|---------------------------------|---------------|---------------------------|-----------|--|
| Payment Options                 | Enrolment Fee | 11 x Payments (Jan - Nov) | Total Fee |  |
| Debit Order/ Credit<br>Card/EFT | R11 075       | R9 061                    | R110 745  |  |
|                                 |               |                           |           |  |
| Debit Order/Credit<br>Card/EFT  | R11 770       | R9 630                    | R117 700  |  |