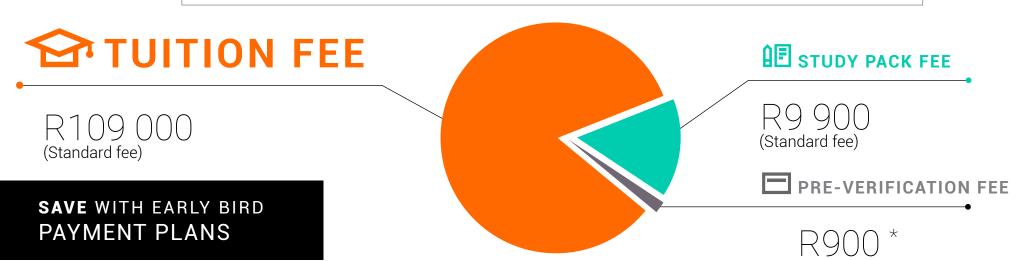

### Bachelor of Arts Honours in Design - Contact Learning

| UPFRONT                          | PAYMENT OP | TIONS      |           |  |
|----------------------------------|------------|------------|-----------|--|
| Fee Options (per year)           | Tuition    | Study Pack | Total Fee |  |
| EARLY BIRD Due 30 September 2024 | R101 900   | R9 290     | R111 190  |  |

| STANDARD                  | R109 000  | R9 900  | R118 900  | OR |
|---------------------------|-----------|---------|-----------|----|
| Due Registration Day 2025 | 11103 000 | 113 300 | 11110 300 | 0  |