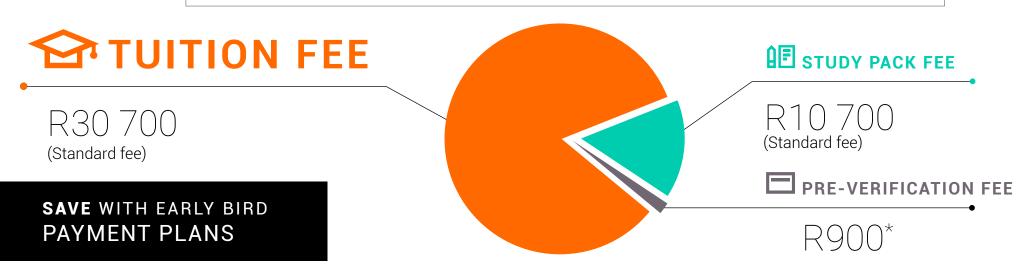

### **Higher Certificate in Interior Decorating**

| UPFRONT PAYMENT OPTIONS          |         |            |           |
|----------------------------------|---------|------------|-----------|
| Fee Options (per year)           | Tuition | Study Pack | Total Fee |
| EARLY BIRD Due 30 September 2024 | R27 500 | R10 000    | R37 500   |

| STANDARD Due Registration Day 2025 | R30 700 | R10 700 | R41 400 | OR |
|------------------------------------|---------|---------|---------|----|
|------------------------------------|---------|---------|---------|----|

| Card/EFT | Debit Order/Credit<br>Card/EFT | R4 430 | R3 624 | R44 298 |
|----------|--------------------------------|--------|--------|---------|
|----------|--------------------------------|--------|--------|---------|