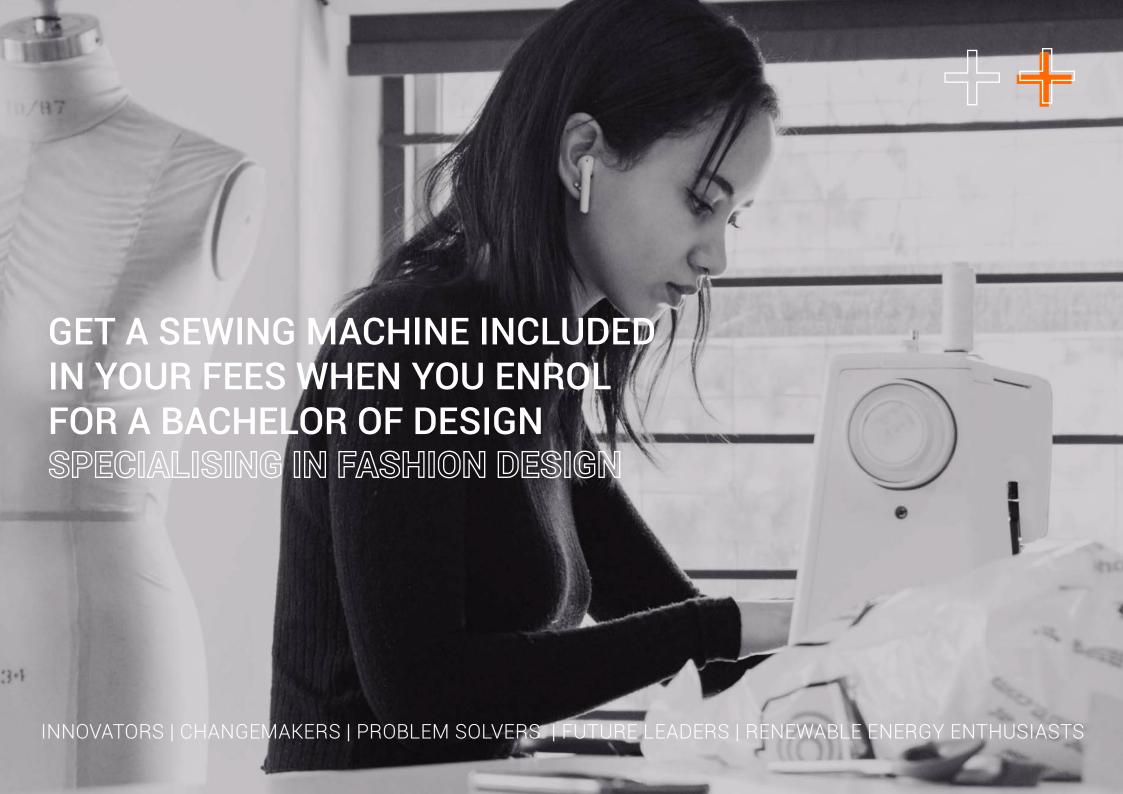

### BACHELOR OF DESIGN specialising in Fashion Design

Accredited Bachelor of Design Programme [SAQA ID: 110828 | NQF Level 7 | 3 Years Full time]

### **Textbooks**

Students will be provided with recommended textbooks on receipt of the study pack.

- Sewing Machine
- Wacom tablet
- Various art supplies
- Portfolio bag
- **ITC Support**
- Inscape Study Pack
- Student profile on IN.CONNECT
- Digital student card
- On site WiFi
- Courseware