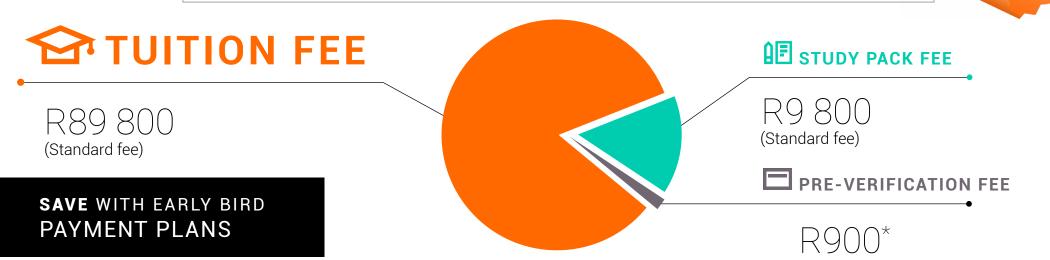

### **Higher Certificate in Architectural Technology**

| UPFRONT PAYMENT OPTIONS          |         |            |           |  |
|----------------------------------|---------|------------|-----------|--|
| Fee Options (per year)           | Tuition | Study Pack | Total Fee |  |
| EARLY BIRD Due 30 September 2024 | R83 895 | R9 125     | R93 020   |  |

| STANDARD Due Registration Day 2025 | R89 800 | R9 800 | R99 600 | OR |
|------------------------------------|---------|--------|---------|----|
|------------------------------------|---------|--------|---------|----|

| Debit Order/Credit<br>Card/EFT | R10 657 | R8 720 | R106 572 |
|--------------------------------|---------|--------|----------|
|--------------------------------|---------|--------|----------|