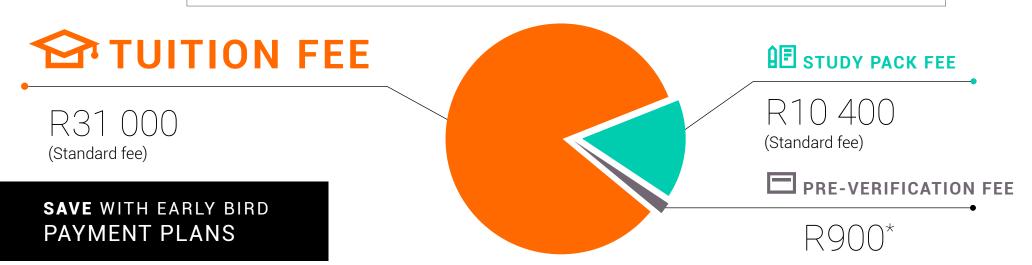

### Higher Certificate in Design Techniques (Graphic Design)

| UPFRONT PAYMENT OPTIONS            |         |            |           |    |
|------------------------------------|---------|------------|-----------|----|
| Fee Options (per year)             | Tuition | Study Pack | Total Fee |    |
| EARLY BIRD Due 30 September 2024   | R28 500 | R9 000     | R37 500   | OR |
|                                    |         |            |           |    |
| STANDARD Due Registration Day 2025 | R31 800 | R9 600     | R41 400   | OR |

| MONTHLY PAYMENT OPTIONS         |               |                           |           |
|---------------------------------|---------------|---------------------------|-----------|
| Payment Options                 | Enrolment Fee | 11 x Payments (Jan - Nov) | Total Fee |
| Debit Order/ Credit<br>Card/EFT | R4 013        | R3 283                    | R40 125   |
|                                 |               |                           |           |