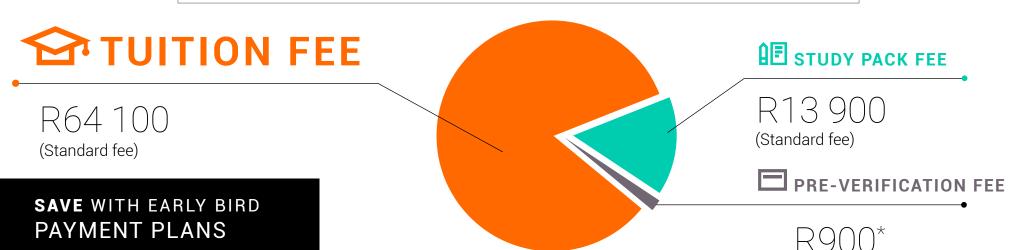

### Diploma in Interior Design

Due Registration Day 2025

| UPFRONT PAYMENT OPTIONS          |         |            |           |   |
|----------------------------------|---------|------------|-----------|---|
| Fee Options (per year)           | Tuition | Study Pack | Total Fee |   |
| EARLY BIRD Due 30 September 2024 | R59 900 | R13 000    | R72 900   | c |
|                                  |         |            |           |   |
| STANDARD                         | D64 100 | D12.000    | D79 000   | , |

R64 100

R13 900

R78 000

| MONTHLY PAYMENT OPTIONS         |               |                           |           |  |
|---------------------------------|---------------|---------------------------|-----------|--|
| Payment Options                 | Enrolment Fee | 11 x Payments (Jan - Nov) | Total Fee |  |
| Debit Order/ Credit<br>Card/EFT | R7 800        | R6 382                    | R78 003   |  |
|                                 |               |                           |           |  |
| Debit Order/Credit<br>Card/EFT  | R8 346        | R6 829                    | R83 460   |  |