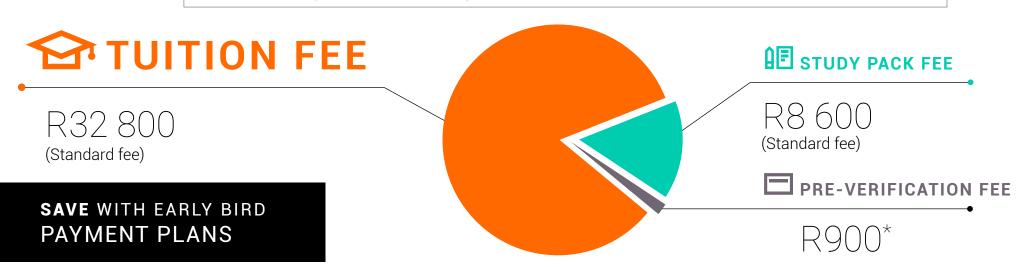

### **Higher Certificate in Fashion Design**

| UPFRONT PAYMENT OPTIONS          |         |            |           |  |
|----------------------------------|---------|------------|-----------|--|
| Fee Options (per year)           | Tuition | Study Pack | Total Fee |  |
| EARLY BIRD Due 30 September 2024 | R29 500 | R8 000     | R37 500   |  |

| STANDARD Due Registration Day 2025 | R32 800 | R8 600 | R41 400 | OR |
|------------------------------------|---------|--------|---------|----|
|------------------------------------|---------|--------|---------|----|

| Debit Order/Credit | R4 430 | R3 624 | R44 298 |
|--------------------|--------|--------|---------|
| Card/EFT           | N4 430 | N3 024 | N44 290 |