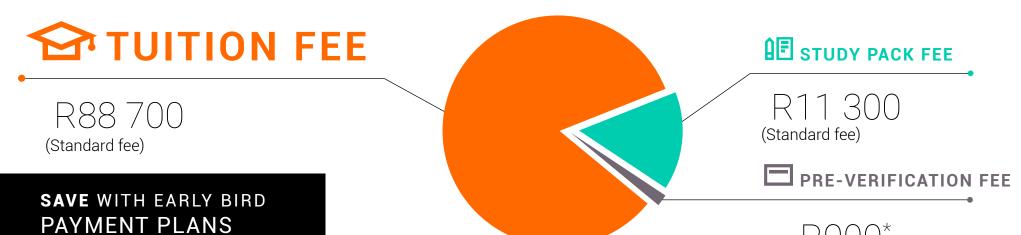

### Advanced Diploma in User Experience Design

| UPFRONT PAYMENT OPTIONS          |         |            |           |
|----------------------------------|---------|------------|-----------|
| Fee Options (per year)           | Tuition | Study Pack | Total Fee |
| EARLY BIRD Due 30 September 2024 | R82 900 | R10 590    | R93 490   |

| STANDARD                  | R88 700  | R11 300  | R100 000  |  |
|---------------------------|----------|----------|-----------|--|
| Due Registration Day 2025 | 1100 700 | 1111 300 | 11100 000 |  |