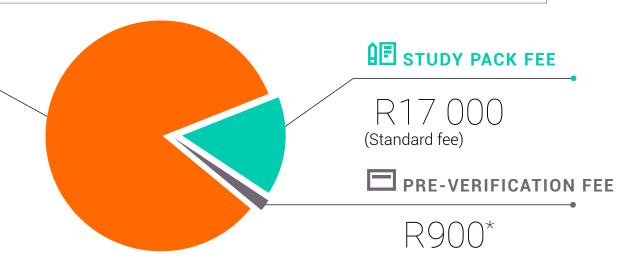

| STANDARD                  | R72 850 | R17 000 | R89 850 |
|---------------------------|---------|---------|---------|
| Due Registration Day 2025 |         |         |         |

Debit Order/Credit R9 614 R7 866 R96 140